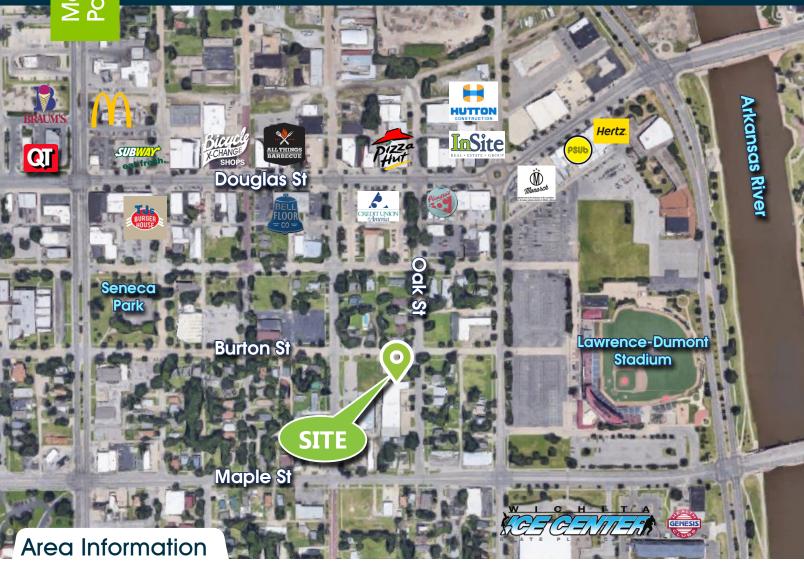

# Prime Location Service Building 303 S. Oak St. Wichita, KS 67202

Area Neighbors: McDonald's, Braum's, QuikTrip, Subway, TJ's Burger House, Bicycle Xchange, Bell Flooring Co, Credit Union of America, Pizza Hut, All Things BBQ, Picasso's Pizza, InSite Real Estate Group, Hutton Construction, Wichita Ice Center, Lawrence-Dumont Baseball Stadium, The Monarch, Planet Sub, Hertz Rental Cars, and many more!