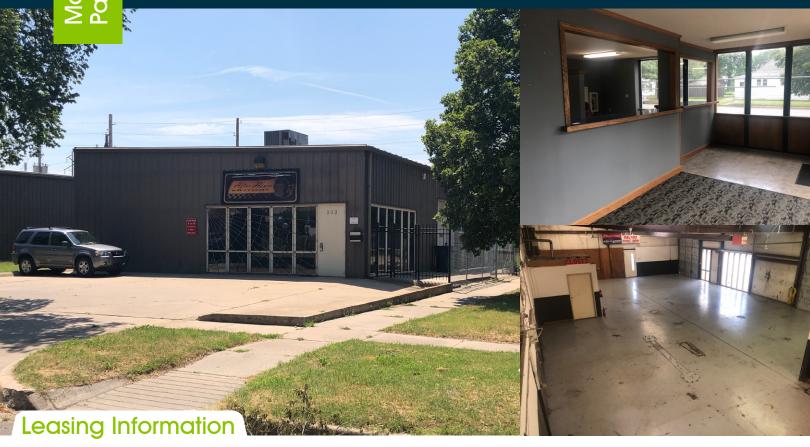

### Prime Location Service Building

303 S. Oak St. Wichita, KS 67202

Space Available: 1,000 SF Office Space

2,200 SF Shop/Warehouse

3,200 SF Total

Lot Size: 6,373 SF

Zoning: Limited Commercial

Year Built: 1991

# Located just West of the new Riverfront baseball stadium!

- ✓ A private office, open office space, reception area, bathroom, and warehouse/shop.
- ✓ Security fencing surrounding building
- √ 2 overhead doors (with openers)